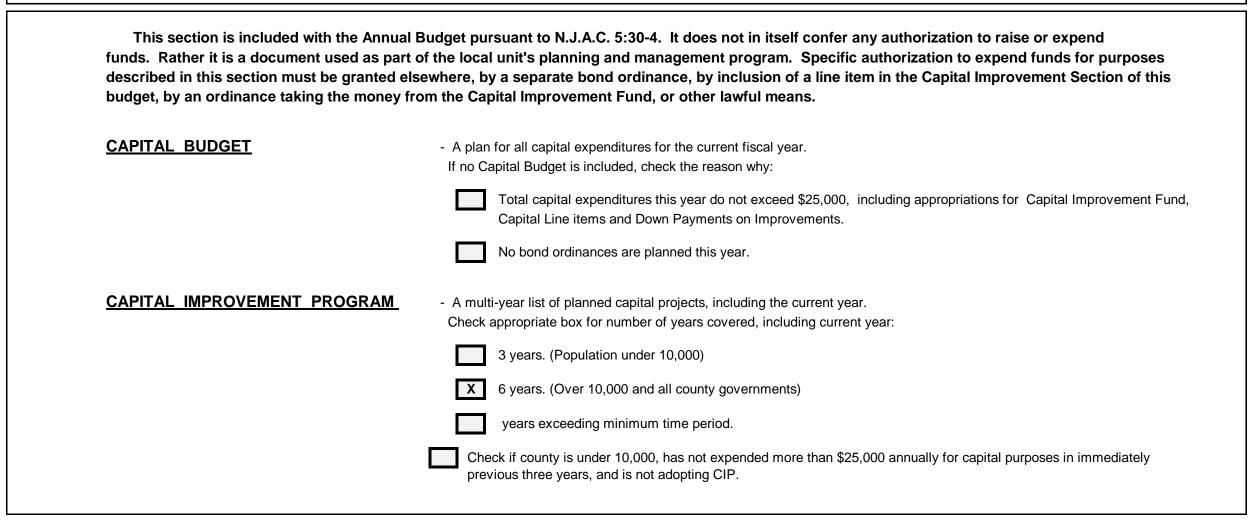

| Capital Improvement Program |      |  |  |  |  |  |
|-----------------------------|------|--|--|--|--|--|
| # of Years                  | 6    |  |  |  |  |  |
| Beginning Year              | 2024 |  |  |  |  |  |

Page Count - Standard or Expanded:

| Ending Year | 2029 |
|-------------|------|
|-------------|------|