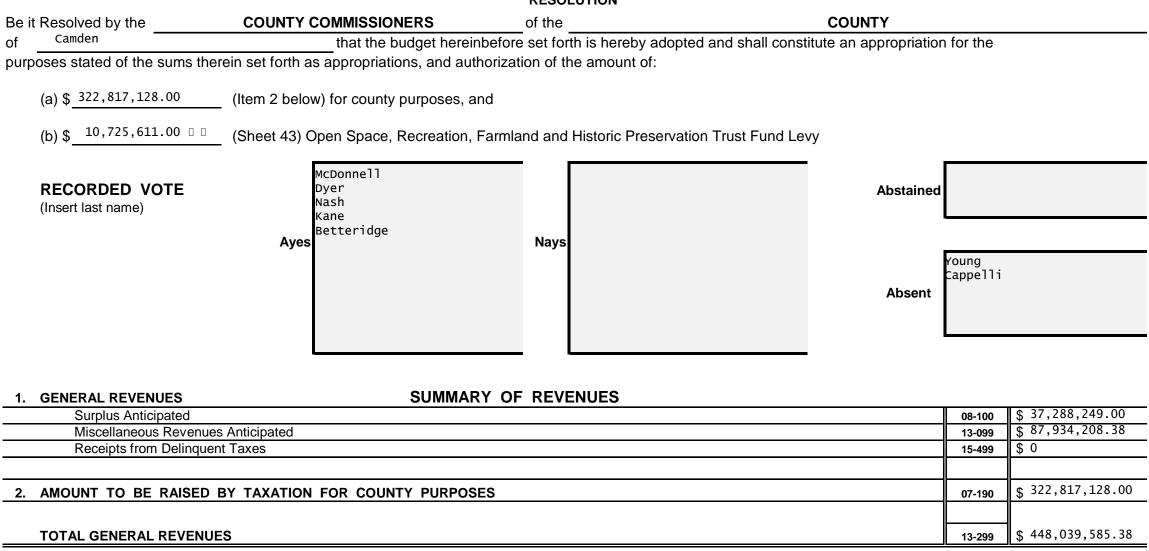

#### SECTION 2 - UPON ADOPTION FOR YEAR 2024

RESOLUTION

#### SUMMARY OF APPROPRIATIONS

| NERAL APPROPRIATIONS:                                    | XXXXXX | XXXXXXX         |
|----------------------------------------------------------|--------|-----------------|
|                                                          | xxxxx  | xxxxxxx         |
| (a & b) Operations Including Contingent                  |        | \$ 335,031      |
| (c) Capital Improvements                                 |        | \$ 2,000,0      |
| (d) County Debt Service                                  |        | \$ 71,135,      |
| (e) Deferred Charges and Statutory Expenditures - County |        | \$ 39,872,      |
| (f) Judgments                                            |        | \$ <sup>0</sup> |
| (g) Cash Deficit                                         |        | \$ <sup>0</sup> |
|                                                          | хххххх | xxxxxxx         |
| Total General Appropriations                             | 34-499 | \$ 448,039      |

## **Revenue and Appropriations Summaries**

| Summary of Revenues                                         | Anticipated    |                |  |  |
|-------------------------------------------------------------|----------------|----------------|--|--|
|                                                             | 2024           | 2023           |  |  |
| 1. Surplus                                                  | 37,288,249.00  | 37,240,181.00  |  |  |
| 2. Total Miscellaneous Revenues                             | 87,934,208.38  | 145,960,767.20 |  |  |
| 3. Receipts from Delinquent Taxes                           |                |                |  |  |
| 4. Amount to be Raised by Taxation to Support County Budget | 322,817,128.00 | 316,642,598.00 |  |  |
|                                                             |                |                |  |  |
|                                                             |                |                |  |  |
| Total General Revenues                                      | 448,039,585.38 | 499,843,546.20 |  |  |