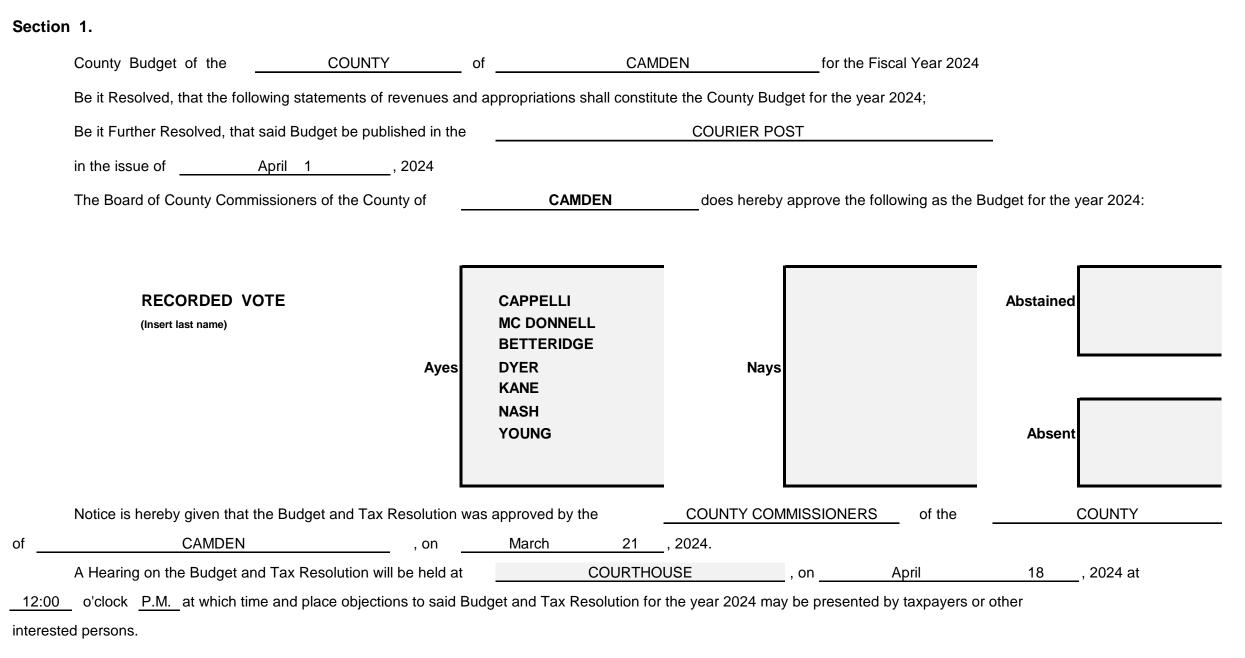

## 2024 County Budget

| of the | COUNTY | of | CAMDEN | County of |
|--------|--------|----|--------|-----------|
|--------|--------|----|--------|-----------|

CAMDEN

for the fiscal year 2024.

Notice is hereby given that the budget and tax resolution was approved by the of the <u>COUNTY</u> of <u>CAMDEN</u> on MARCH 21 , 2024

A hearing on the budget and tax resolution will be held at <u>APRIL 18</u>, 2024 at <u>12:00</u> o'clock PM at which time and place objections to the Budget and Tax Resolution for the year 2024 may be presented by taxpayers or other interested parties.

It is hereby certified that the within budget is a true copy of the budget finally adopted by resolution of the Board of County Commissioners on the April 2024 It is further certified that each item of revenue and appropriation is set forth in the same amount and by the same title as

appeared in the 2024 approved budget and all amendments thereto, if any, which have been previously approved by the Director of Local Government Services.

Certified by me this 23rd day of April , 2024 Karyn Glimone , Clerk