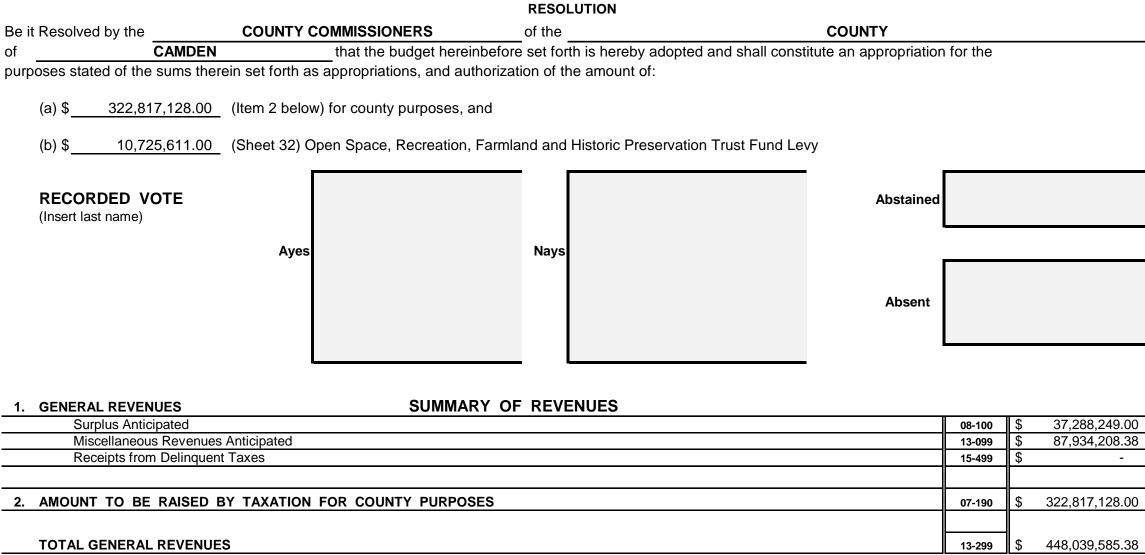

#### SECTION 2 - UPON ADOPTION FOR YEAR 2024

RESOLUTION

#### SUMMARY OF APPROPRIATIONS

| NERAL APPROPRIATIONS:                                    | XXXXXX | XXXXXXX         |
|----------------------------------------------------------|--------|-----------------|
|                                                          | xxxxx  | xxxxxxx         |
| (a & b) Operations Including Contingent                  |        | \$ 335,031      |
| (c) Capital Improvements                                 |        | \$ 2,000,0      |
| (d) County Debt Service                                  |        | \$ 71,135,      |
| (e) Deferred Charges and Statutory Expenditures - County |        | \$ 39,872,      |
| (f) Judgments                                            |        | \$ <sup>0</sup> |
| (g) Cash Deficit                                         |        | \$ <sup>0</sup> |
|                                                          | хххххх | xxxxxxx         |
| Total General Appropriations                             | 34-499 | \$ 448,039      |

## **Revenue and Appropriations Summaries**

| Summary of Revenues                                         | Anticipated    |                |  |  |
|-------------------------------------------------------------|----------------|----------------|--|--|
|                                                             | 2024           | 2023           |  |  |
| 1. Surplus                                                  | 37,288,249.00  | 37,240,181.00  |  |  |
| 2. Total Miscellaneous Revenues                             | 87,934,208.38  | 145,960,767.20 |  |  |
| 3. Receipts from Delinquent Taxes                           |                |                |  |  |
| 4. Amount to be Raised by Taxation to Support County Budget | 322,817,128.00 | 316,642,598.00 |  |  |
|                                                             |                |                |  |  |
|                                                             |                |                |  |  |
| Total General Revenues                                      | 448,039,585.38 | 499,843,546.20 |  |  |