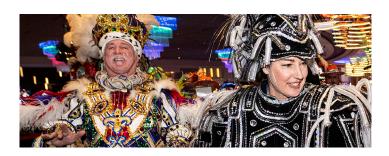

# Strike a Chord

Your valued support brings amazing music to residents throughout Camden County

The Philadelphia Mummers String Band Association will perform for the first annual String Band Parade down Haddon Avenue. The event offers a great day of string bands, music, food, games and more. Be a part of this excited family-friendly event with one of the following sponsorship packages: