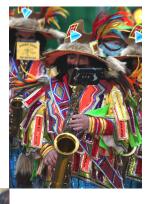

# Strike a Chord

Your valued support brings amazing music to residents throughout Camden County

The Philadelphia Mummers String Band Association will perform for the first annual String Band Parade down Haddon Avenue. The event offers a great day of string bands, music, food, games and more. Be a part of this excited family-friendly event with one of the following sponsorship packages: