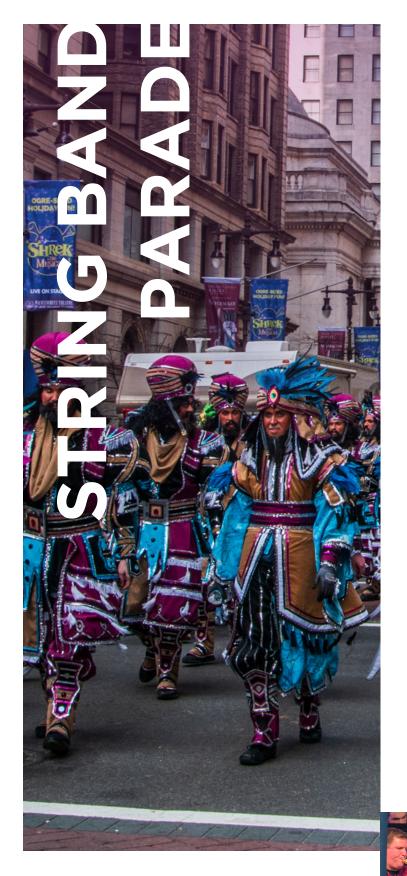

# Strike a Chord

Your valued support brings amazing music to residents throughout Camden County

The Philadelphia Mummers String Band Association will perform for the first annual String Band Parade down Haddon Avenue. The event offers a great day of string bands, music, food, games and more. Be a part of this excited family-friendly event with one of the following sponsorship packages: